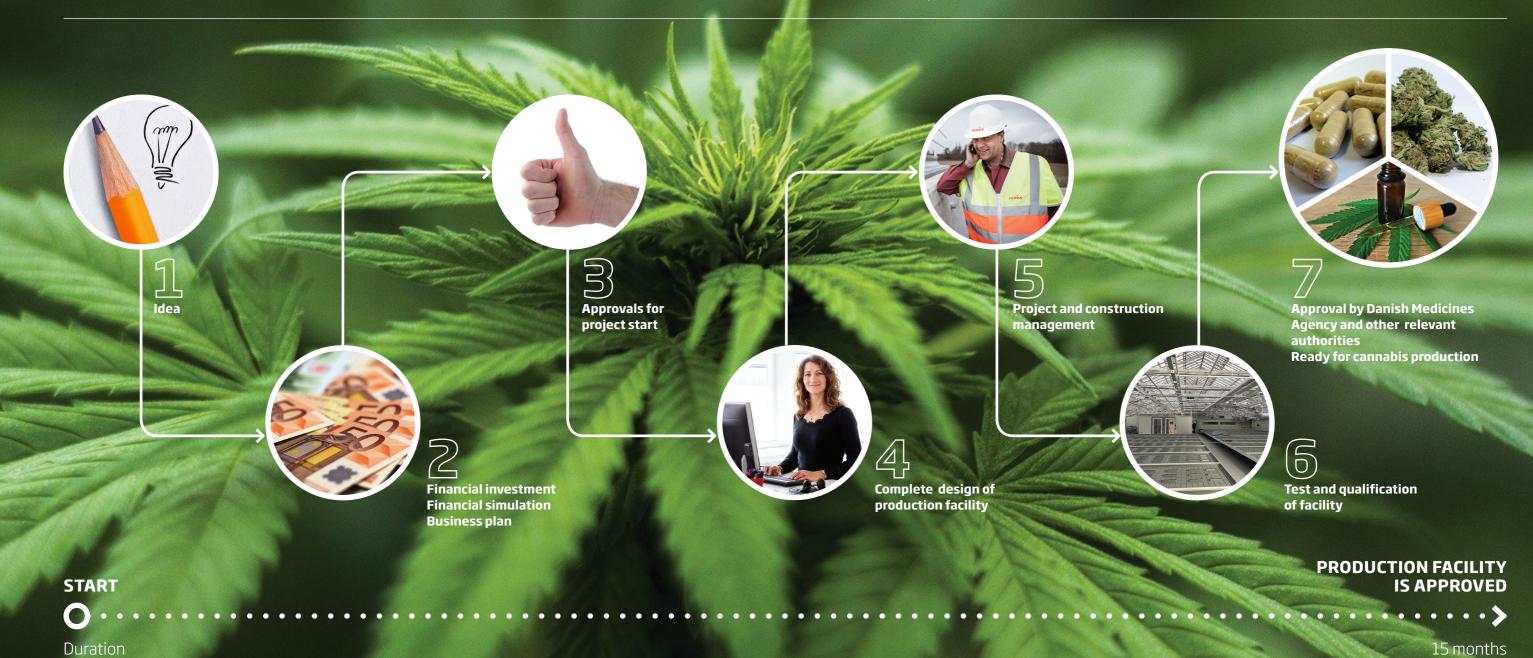

## 15 months from project start to approved production facility

NIRAS has been a first mover in the European medical cannabis business. We have been responsible for design and tests of the first officially approved facility for production of medical cannabis in Denmark.

NIRAS offers a fast track solution that can deliver approved cannabis production facilities within a period of 15 months from the first financial assessment to the facility is ready for medical cannabis production.